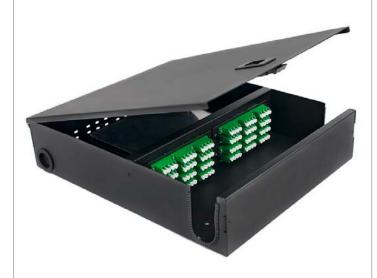

### **Wall Mount LGX Fiber Enclosures**

FOWME-1D4P

TECHNICAL SHEETS ARE SUBJECT TO CHANGE WITHOUT NOTICE.

\*NOTE: Item # FOWME-1D4P Pictured with fiber adapter panels for demonstration purposes only. Fiber adapter panels sold separately.