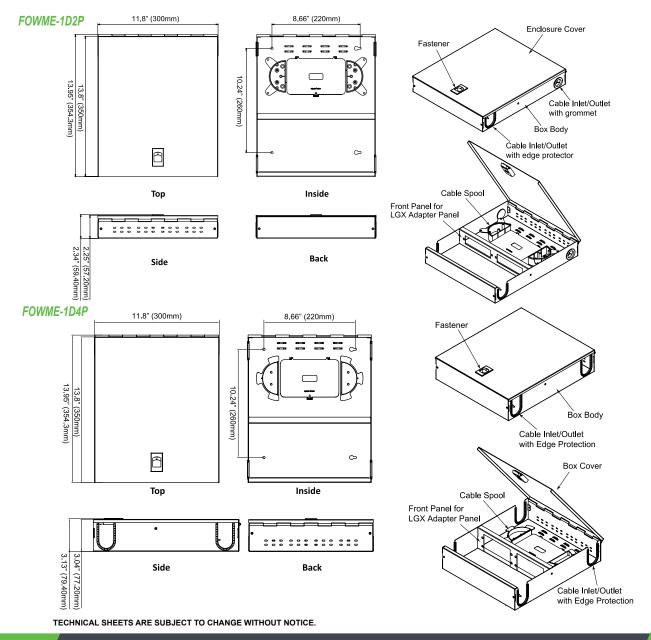

to ensure proper bend radius for system reliability
- Simple, easy to open door latch and to securely fasten door closed

#### **Standards Compliance**

- ANSI/TIA-568-C.3
- ISO/IEC 11801
- TIA-604-10 (FOCIS-10)
- IEC 61754
- TIA-604-3 (FOCIS-3)
- RoHS Compliant

REV.20250108.4





## **Wall Mount LGX Fiber Enclosures**

## **Ordering Information**

| Item Number | Description                                                                          |
|-------------|--------------------------------------------------------------------------------------|
| FOWME-1D2P  | Wall mount Enclosure for 2 LGX Panels, one door, empty (Splice Sleeves Not Included) |
| FOWME-1D4P  | Wall mount Enclosure for 4 LGX Panels, one door, empty (Splice Sleeves Not Included) |

#### **Technical Illustrations**



REV.20250108.4