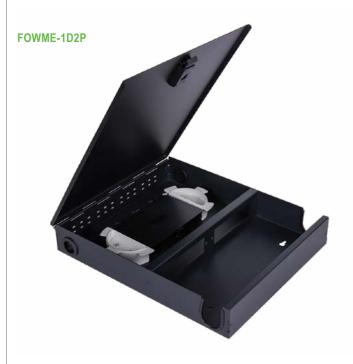

## **Ordering Information**

| Item Number | Description                                                                          |
|-------------|--------------------------------------------------------------------------------------|
| FOWME-1D2P  | Wall mount Enclosure for 2 LGX Panels, one door, empty (Splice Sleeves Not Included) |
| FOWME-1D4P  | Wall mount Enclosure for 4 LGX Panels, one door, empty (Splice Sleeves Not Included) |