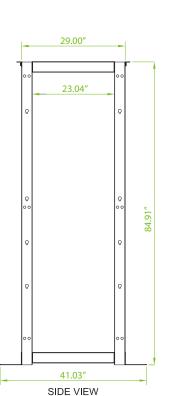

#### **Product Specifications**

Product Type: Steel Relay Rack

Equipment Support: 1.75" RU Spacing, Marked and Numbered on Posts; 19"W, EIA-310-D Universal Hole Spacing; 10-32 Tapped Holes / Square Cage Holes Frame Material: Cold Rolled Steel Finish: Black Powder Coat Dimensions (WxD): 41.03" x 20.24" Mounting Depth: 29.00" Rack Unit Quantity: 45U Static Loading Capacity: 1,000 lbs. Included Accessories: (48) 10-32 Mounting Screws & Washers, (48) Cage Nuts, (1) Assembly Instructions Compliance & Standards: ANSI/EIA RS-310D, IEC60297-2, DIN41194; Part 1, DIN41494; Part 7

## **4 Post Rack**

| Item Number | Description           |
|-------------|-----------------------|
| VR6-451     | 45U 4 Post Relay Rack |

**Technical Illustration** 

TECHNICAL SHEETS ARE SUBJECT TO CHANGE WITHOUT NOTICE.