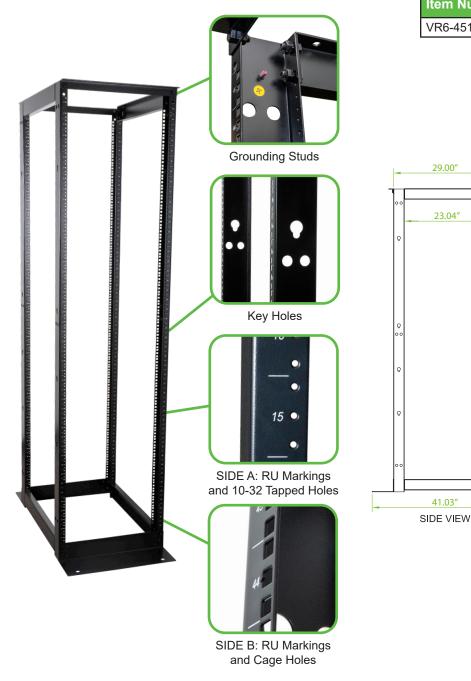

Users have the option of choosing 10-32 tapped holes or square cage holes for mounting equipment, and copper grounding studs located at the top and bottom of each post provide multiple options for bonding to the facility grounding system.

Made from durable high-grade steel, our 45U racks support up to 1,000 lbs. of standard 19 inch EIA equipment. Top cross bars are pre-drilled for mounting overhead cable tray supports, and posts include keyholes for mounting PDUs.

- 10-32 tapped holes on one side of posts and square cage holes on the other
- RU markings on posts to simplify equipment installation
- Copper grounding studs located at the top and bottom of each post
- Keyholes on the sides of posts for mounting vertical PDUs
- Top cross bars are pre-drilled for mounting cable tray
- · Bottom plates are pre-drilled for mounting to floor
- Durable high grade steel construction with 1,000 lb.
  load capacity
- · Flat packed and easy to assemble

## **4 Post Rack**

| Item Number | Description           |
|-------------|-----------------------|
| VR6-451     | 45U 4 Post Relay Rack |

**Technical Illustration** 

TECHNICAL SHEETS ARE SUBJECT TO CHANGE WITHOUT NOTICE.