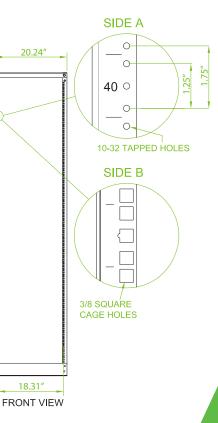

#### **Product Specifications**

Product Type: Steel Relay Rack

Equipment Support: 1.75" RU Spacing, Marked and Numbered on Posts; 19"W, EIA-310-D Universal Hole Spacing; 10-32 Tapped Holes / Square Cage Holes Frame Material: Cold Rolled Steel Finish: Black Powder Coat Dimensions (WxD): 41.03" x 20.24" Mounting Depth: 29.00" Rack Unit Quantity: 45U Static Loading Capacity: 1,000 lbs. Included Accessories: (48) 10-32 Mounting Screws & Washers, (48) Cage Nuts, (1) Assembly Instructions Compliance & Standards: ANSI/EIA RS-310D, IEC60297-2, DIN41194; Part 1, DIN41494; Part 7

- 10-32 tapped holes on one side of posts and square cage holes on the other
- RU markings on posts to simplify equipment installation
- Copper grounding studs located at the top and bottom of each post
- Keyholes on the sides of posts for mounting vertical PDUs
- Top cross bars are pre-drilled for mounting cable tray
- · Bottom plates are pre-drilled for mounting to floor
- Durable high grade steel construction with 1,000 lb.
  load capacity
- · Flat packed and easy to assemble

## **4 Post Rack**

| Item Number | Description           |
|-------------|-----------------------|
| VR6-451     | 45U 4 Post Relay Rack |

**Technical Illustration** 

TECHNICAL SHEETS ARE SUBJECT TO CHANGE WITHOUT NOTICE.