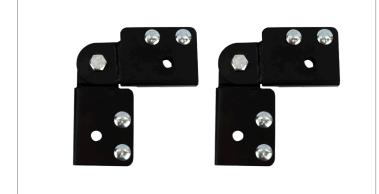

# **Butt Splice Kit: Swivel / Adjustable**

#### Description

This kit is used to fasten cable sections end to end and is fully customizable to the bend you need. Our fully adjustable / swivel butt splice kit is offered in a set of 2 fully adjustable swivel clamps and comes complete with 1/4-20 bolt-on hardware. The components are constructed of high strength 14 Gauge steel and are RoHS compliant.

#### **Product Specifications**

Product Type: Butt Splice Kit: Swivel / Adjustable

Product Material: High Strength 14 Gauge Steel

**Product Color:** Black (Additional Colors Available Through Special Order)

Compliance & Standards: RoHS Compliant

**Kit Includes:** (2) Swivel / Adjustable Butt Splice Clamps and 1/4-20 Bolt-on Hardware