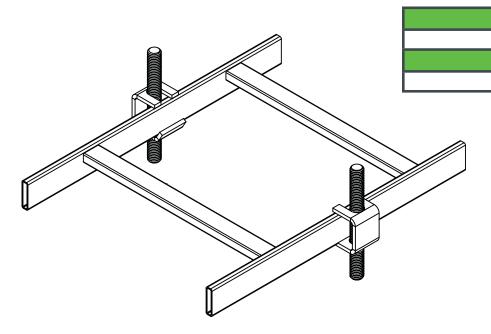

## **Ladder Support Bracket**



#### **Description**

This bracket is used to suspend cable runway from a 5/8" threaded rod (rod not included).

### **Product Specifications**

Product Type: Ladder Support Bracket

Product Material (Slip-On Brackets): High Strength 7

Gauge Steel

**Product Color:** Black (Additional Colors Available Through

Special Order)

Compliance & Standards: RoHs Compliant

Kit Includes: (2) Slip-On Brackets and (4) 5/8" Bolts

### **Technical Illustration**



# **Ordering Information**

Description
Ladder support bracket

Item # VLR-A2RSSB

TECHNICAL SHEETS ARE SUBJECT TO CHANGE WITHOUT NOTICE.

REV.20250114.1