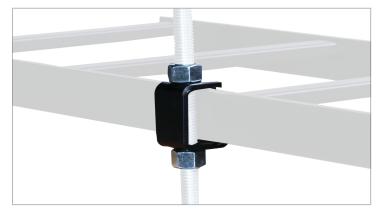

#### **Description**

This bracket is used to suspend cable runway from a 5/8" threaded rod (rod not included).

Compliance & Standards: RoHs Compliant

Kit Includes: (2) Slip-On Brackets and (4) 5/8" Bolts