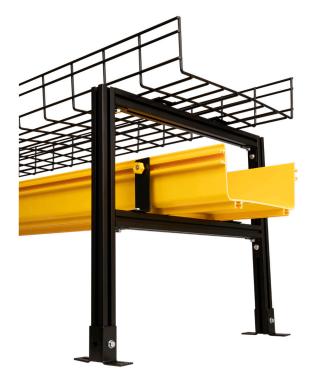

## **Description**

Support both a 5" fiber cable tray and a wire basket tray with this single standoff support kit. Easily mounts to the floor or to the top of a cabinet.

- · Tool-free connection to fiber tray
- · Cross bar mounting height is adjustable

## **Product Specifications**

Material: Zinc Plated Alloy

Hardware: 16 pcs M6 Square Nut

10 pcs M6 x 9mm Flange Bolt

10 pcs M6 x 14mm Flange Bolt

6 pcs M6 Flange Nut

2 pcs Plastic T-Bolt

2 pcs Plastic Hex Nut