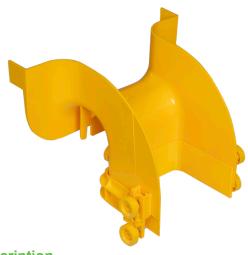

## **Description**

This Side Drop provides a vertical exit from a horizontal fiber tray run with connection to a 5" vertical channel. Tool-free installation allows this side drop to be located and/or repositioned anywhere along a straight channel section.

- Tool-free installation
- · Snap-on cover included
- · Maintains minium cable bend radius requirements

| <b>Product</b> | Specif | ications |
|----------------|--------|----------|
|----------------|--------|----------|

Material: Lightweight, flame-retardant PVC (V-0 rated)

Color: Yellow

**Dimensions (L x W x H):** 10.3" x 10.2" x 5.9"

Weight: 1.6 lbs

Hardware: 2 sets of T-bolts & hex nuts (included)

Compliance & Standards: UL2024 & UL94-V0