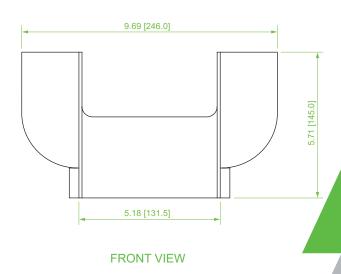

Material: Lightweight, flame-retardant PVC (V-0 rated)

Color: Yellow

**Dimensions (L x W x H):** 10.3" x 10.2" x 5.9"

Weight: 1.6 lbs

Hardware: 2 sets of T-bolts & hex nuts (included)

Compliance & Standards: UL2024 & UL94-V0