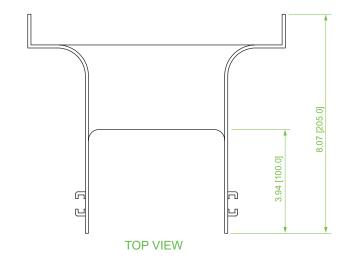

Material: Lightweight, flame-retardant PVC (V-0 rated)

Color: Yellow

**Dimensions (L x W x H):** 10.3" x 10.2" x 5.9"

Weight: 1.6 lbs

Hardware: 2 sets of T-bolts & hex nuts (included)

Compliance & Standards: UL2024 & UL94-V0