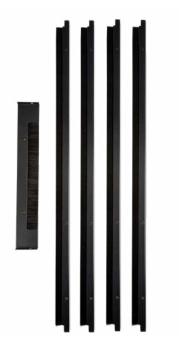

- Four panels mount to equipment mounting rails and extend to the cabinet side panels, while a separate panel mounts to the cabinet frame to seal off the space above the top rack unit
- Creates a flexible seal with cabinet sides and top, while still allowing cables to pass through
- Compatible with 24" wide VC5 cabinets
- Available in 42U and 48U heights

## **Product Specifications**

Product Type: Rail Brush Kit

Base Material: Steel

Rack Unit Quantity: See Chart Below

Mounting Hardware: Included

Compatability: 24" Wide VC5 Cabinets

Quantity Per Package: 1 (Sold Individually)