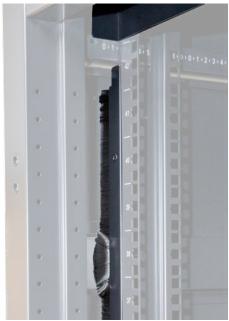

## **Description**

The Rail Brush Kit improves cooling efficiency by preventing bypass airflow and hot air recirculation around the sides and top of the equipment mounting space.

**Important Note:** The Rail Brush Kit is designed exclusively for new 24" wide Vericom VC5 cabinets. Installation is required before mounting any equipment.

- Four panels mount to equipment mounting rails and extend to the cabinet side panels, while a separate panel mounts to the cabinet frame to seal off the space above the top rack unit
- Creates a flexible seal with cabinet sides and top, while still allowing cables to pass through
- Compatible with 24" wide VC5 cabinets
- Available in 42U and 48U heights