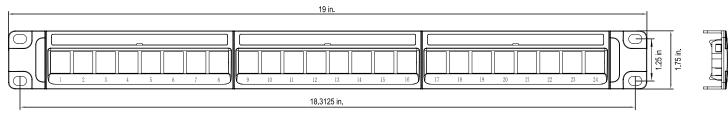

| 2RU                |
|                                         | No. of Ports<br>24 |

TECHNICAL SHEETS ARE SUBJECT TO CHANGE WITHOUT NOTICE.

### Features & Benefits

- · Accepts all standard keystone modules
- Labels provided to support the TIA/EIA-606 standard
- ABS plastic and label covers provided to ensure durability
- Modules can be removed for future upgrades and MACs
- · Available in 24 ports (1RU) or 1.75" tall
- · Available in 48 ports (2RU) or 3.50" tall

#### **Standards Compliance**

- TIA/EIA-606 Standard
- EIA-310-D

#### **Related Products**

Pair Vericom's *UPP6001-24 or UPP6001-48 models* with the following:



REV.20250109.2

# **COPPER SYSTEMS**

# **VERICOM**°



תה, החמ

**Universal Modular Patch Panel** 

# (1RU) 24 Port Patch Panel Technical Illustration







# (2RU) 48 Port Patch Panel Technical Illustration



TECHNICAL SHEETS ARE SUBJECT TO CHANGE WITHOUT NOTICE.

REV.20250109.2

© 2025 Vericom Global Solutions

info@vericomsolutions.com · vericomsolutions.com