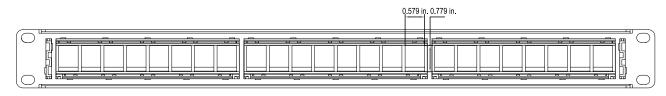

# (1RU) 24 Port Patch Panel Technical Illustration

#### **Description / Specifications**

The modular patch panels are a powder-coated, stamped metal panel but incorporate plastic faceplates which provide labels with covers. The panel accepts standard keystone modules including but not limited to Cat 5e, 6, 6A modules, HDMI, fiber optics, RCA modules, coax connectors, and more. Modular patch panels are available in a 24 port 1 RU and a 48 port panel 2 RU (rack unit) configuration. The panel mounts to all standard 19" racks, cabinets, and wall mount brackets.

### Features & Benefits

- · Accepts all standard keystone modules
- Labels provided to support the TIA/EIA-606 standard
- ABS plastic and label covers provided to ensure durability
- Modules can be removed for future upgrades and MACs
- · Available in 24 ports (1RU) or 1.75" tall
- · Available in 48 ports (2RU) or 3.50" tall