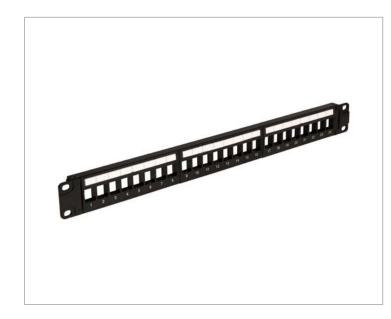

#### **Applications**

Vericom Modular Patch Panels are generally mounted to 19" racks, wall mount brackets, and cabinets in the telecommunications room. The patch panel provides an interface between the horizontal cable and active electronics like switches in the telco room.

#### **Description / Specifications**

The modular patch panels are a powder-coated, stamped metal panel but incorporate plastic faceplates which provide labels with covers. The panel accepts standard keystone modules including but not limited to Cat 5e, 6, 6A modules, HDMI, fiber optics, RCA modules, coax connectors, and more. Modular patch panels are available in a 24 port 1 RU and a 48 port panel 2 RU (rack unit) configuration. The panel mounts to all standard 19" racks, cabinets, and wall mount brackets.

### Features & Benefits

- · Accepts all standard keystone modules
- Labels provided to support the TIA/EIA-606 standard
- ABS plastic and label covers provided to ensure durability
- Modules can be removed for future upgrades and MACs
- · Available in 24 ports (1RU) or 1.75" tall
- · Available in 48 ports (2RU) or 3.50" tall