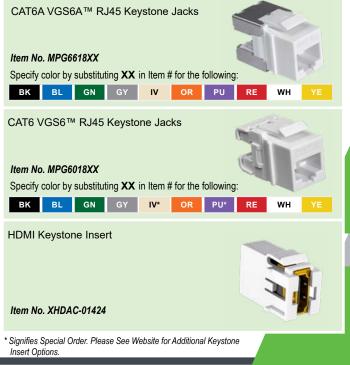

#### **Related Products**

Pair Vericom's *UPP6001-24 or UPP6001-48 models* with the following:

REV.20250109.2