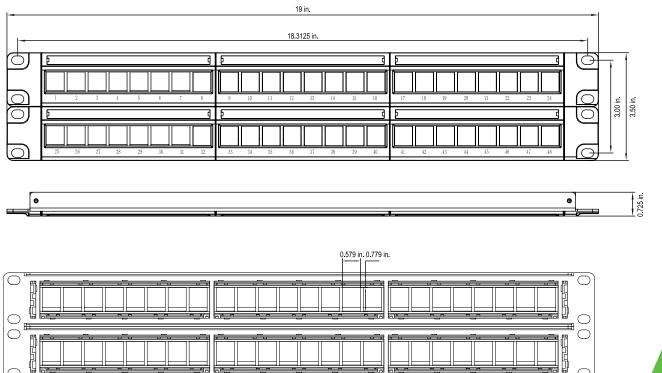

# (2RU) 48 Port Patch Panel Technical Illustration

TECHNICAL SHEETS ARE SUBJECT TO CHANGE WITHOUT NOTICE.

REV.20250109.2

© 2025 Vericom Global Solutions

info@vericomsolutions.com · vericomsolutions.com

#### **Description / Specifications**

The modular patch panels are a powder-coated, stamped metal panel but incorporate plastic faceplates which provide labels with covers. The panel accepts standard keystone modules including but not limited to Cat 5e, 6, 6A modules, HDMI, fiber optics, RCA modules, coax connectors, and more. Modular patch panels are available in a 24 port 1 RU and a 48 port panel 2 RU (rack unit) configuration. The panel mounts to all standard 19" racks, cabinets, and wall mount brackets.

### Features & Benefits

- · Accepts all standard keystone modules
- Labels provided to support the TIA/EIA-606 standard
- ABS plastic and label covers provided to ensure durability
- Modules can be removed for future upgrades and MACs
- · Available in 24 ports (1RU) or 1.75" tall
- · Available in 48 ports (2RU) or 3.50" tall