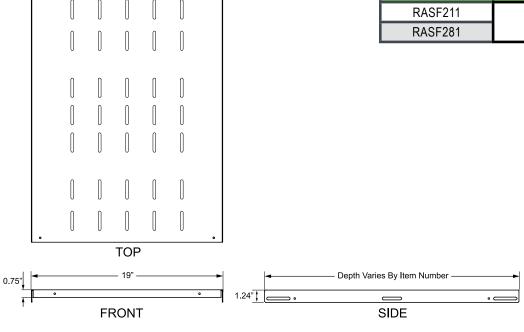

#### **Ordering Information**

| Description    |            |                     |
|----------------|------------|---------------------|
| 1U Fixed Shelf |            |                     |
| Item #         | Rack Units | Dims (H x W x D)    |
| RASF211        | 1U         | 1.24" X 19" X 21.5" |
| RASF281        |            | 1.24" X 19" X 28.5" |

# Technical Drawing

TECHNICAL SHEETS ARE SUBJECT TO CHANGE WITHOUT NOTICE.

REV.20250110.5