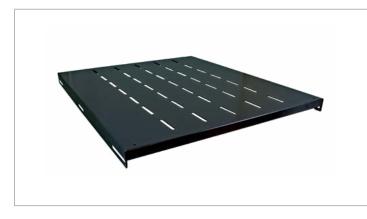

## Description

This 1U fixed shelf provides support for up to 200 lbs. of non-rackmountable equipment inside network and server cabinets.

## **Product Specifications**

Product Type: Fixed Shelf Material: 16 Gauge Cold Rolled Steel Finish: Black Powder Coated Loading Capacity: 200 lbs Dimensions (HxWxD): Varies By Item # Rack Unit Quantity: 1U Mounting Hardware: Included Compliance & Standards: RoHs Quantity Per Package: Sold Individually