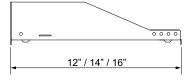

# **Technical Drawing**

TECHNICAL SHEETS ARE SUBJECT TO CHANGE WITHOUT NOTICE.

## **Ordering Information**

| Description         |            |                  |
|---------------------|------------|------------------|
| 2U Cantilever Shelf |            |                  |
| Item #              | Rack Units | Dims (H x W x D) |
| RASC122             | 2U         | 3.5" X 19" X 12" |
| RASC142             |            | 3.5" X 19" X 14" |
| RASC162             |            | 3.5" X 19" X 16" |