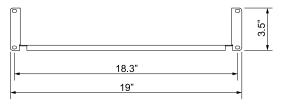

# **Technical Drawing**

TECHNICAL SHEETS ARE SUBJECT TO CHANGE WITHOUT NOTICE.

## **Ordering Information**

| Description         |            |                  |
|---------------------|------------|------------------|
| 2U Cantilever Shelf |            |                  |
| Item #              | Rack Units | Dims (H x W x D) |
| RASC122             | 2U         | 3.5" X 19" X 12" |
| RASC142             |            | 3.5" X 19" X 14" |
| RASC162             |            | 3.5" X 19" X 16" |