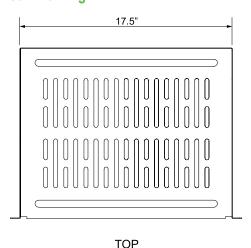

# **Technical Drawing**

TECHNICAL SHEETS ARE SUBJECT TO CHANGE WITHOUT NOTICE.

## **Ordering Information**

| Description         |            |                  |
|---------------------|------------|------------------|
| 2U Cantilever Shelf |            |                  |
| Item #              | Rack Units | Dims (H x W x D) |
| RASC122             | 2U         | 3.5" X 19" X 12" |
| RASC142             |            | 3.5" X 19" X 14" |
| RASC162             |            | 3.5" X 19" X 16" |