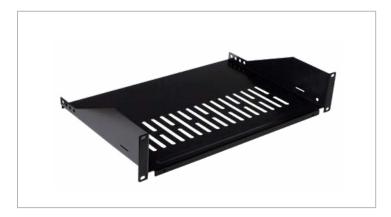

#### **Cantilever Shelf**

### **Description**

With a 50 lb. weight capacity and three available depths, our 2U cantilever shelf provides support for non-rackmountable equipment in a variety of installation environments, including relay racks, wall cabinets, and full-size network and server cabinets.