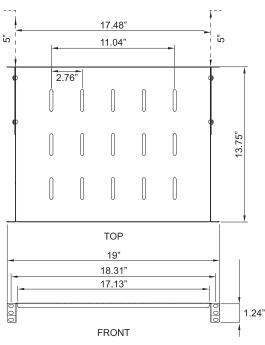

### **Technical Drawing**

TECHNICAL SHEETS ARE SUBJECT TO CHANGE WITHOUT NOTICE.

# **Product Specifications**

**Product Type:** Adjustable Depth Shelf **Material:** 16 Gauge Cold Rolled Steel

Finish: Black Powder Coated Loading Capacity: 65 lbs

Dimensions (HxW): 1.24" x 19"

Depth (Min / Max): 13.78" Min / 18" Max