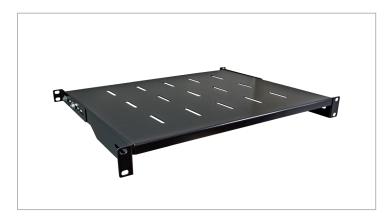

## **Adjustable Depth Shelf**

#### **Description**

With a mounting range of 13.78" to 18", this 1U adjustable depth shelf is ideal for shallow cabinets, including wall cabinets with two sets of mounting rails.

# **Product Specifications**

**Product Type:** Adjustable Depth Shelf **Material:** 16 Gauge Cold Rolled Steel

Finish: Black Powder Coated Loading Capacity: 65 lbs

Dimensions (HxW): 1.24" x 19"

Depth (Min / Max): 13.78" Min / 18" Max