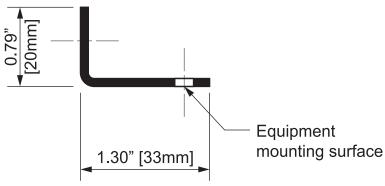

#### **Technical Illustration**

## **Product Specifications**

Product Type: 12-24 Tapped Rails For High Density

Wall Cabinet

Material: Cold Rolled Steel

Finish: Black Powder Coated

Dimensions (HxWxD): Varies By Item #

Rack Unit Quantity: 12U, 15U, 18U or 25U