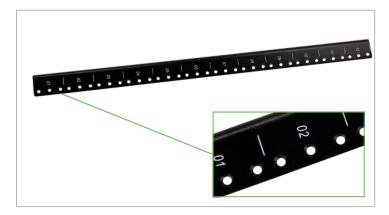

### **Description**

These 12-24 tapped rails can be installed in the back of a High Density Wall Cabinet for installations of extra heavy equipment that requires front and rear mounting. Available in 12U, 15U, 18U and 25U these rails feature EIA compliant 1.75" hole spacing with RU spaces marked and numbered.

#### **Technical Illustration**