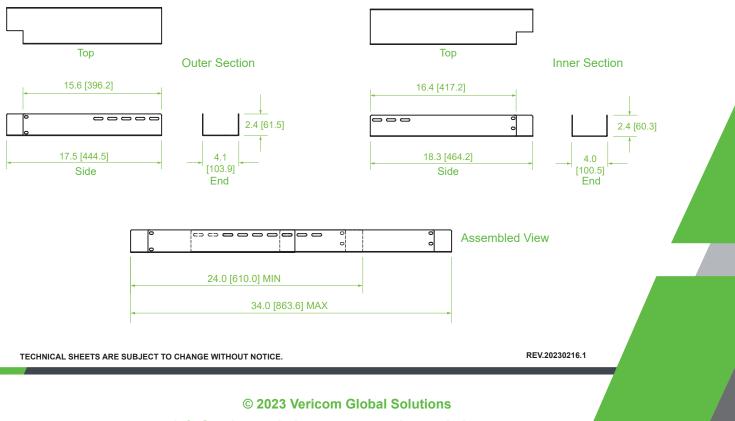

## **Description**

The Vericom Front-to-Back Cable Trough provides support for routing cables from the front of a VC5 Network Cabinet to the back. The telescoping design of the 4"W x 2.38"D trough is compatible with any rail depth 24" – 34".

- For use in 31.5" (800mm) wide VC5 cabinets
- Depth adjustable from 24" to 34"
- · Mounts to the outside of equipment mounting rails
- · Assembly and installation hardware included