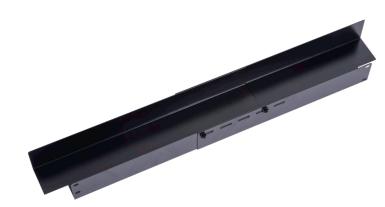

## **Description**

The Vericom Front-to-Back Cable Trough provides support for routing cables from the front of a VC5 Network Cabinet to the back. The telescoping design of the 4"W x 2.38"D trough is compatible with any rail depth 24" – 34".

- For use in 31.5" (800mm) wide VC5 cabinets
- Depth adjustable from 24" to 34"
- · Mounts to the outside of equipment mounting rails
- · Assembly and installation hardware included