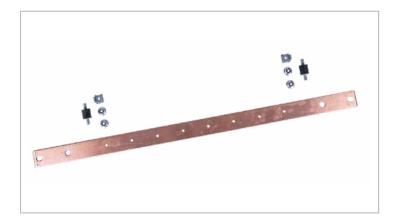

## **Description**

This 19" copper bus bar provides a convenient grounding location for equipment inside a cabinet or on an open frame rack. The 19" x 1" x 0.125" bar is 99.9% pure copper and features (8) 10-32 tapped holes for equipment grounding. Isolating standoffs and 10-32 hardware are included for installation.