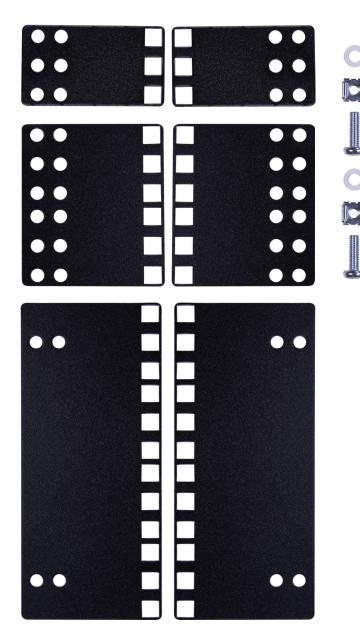

## **Description**

Reducer Mounting Brackets allow 19" equipment to be mounted in a cabinet or rack with 23" or 24" rail spacing.

- Converts 23" or 24" mounting rails to 19" mounting
- Includes two sets of round holes for mounting to existing rails (for 23" and 24" rails) and one set of square cage holes for equipment mounting
- 4 sets of mounting hardware included
- · Sold in pairs

## **Product Specifications**

Material: 12 gauge powder coated cold rolled steel Selling Unit: Sold in pairs Hardware: (4) M-6 Cage Nuts, (4) M-6 x 3/4" Screws, (4) M-6 Polycarb Washers

| Item Number | Description                 |
|-------------|-----------------------------|
| RAB23191    | 1U Reducer Mounting Bracket |
| RAB23192    | 2U Reducer Mounting Bracket |
| RAB23194    | 4U Reducer Mounting Bracket |