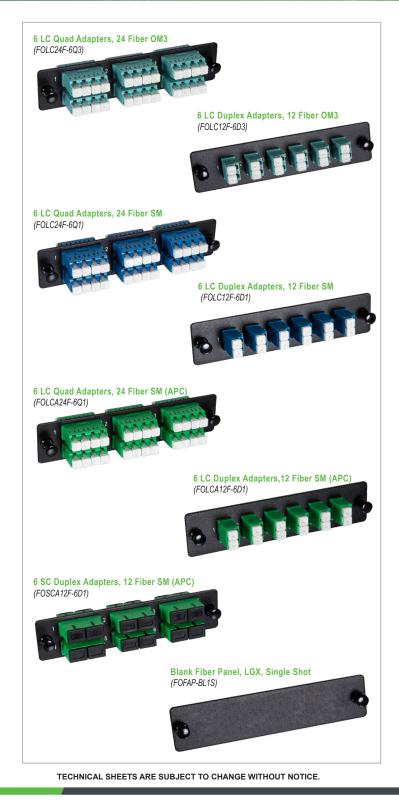

## **Ordering Information**

| Item Number  | Description                                               |
|--------------|-----------------------------------------------------------|
| FOLC24F-6Q3  | LC Adapter Panel, 6 LC Quad Adapters, 24 Fiber OM3        |
| FOLC12F-6D3  | LC Adapter Panel, 6 LC Duplex Adapters, 12 Fiber OM3      |
| FOLC24F-6Q1  | LC Adapter Panel, 6 LC Quad Adapters, 24 Fiber SM         |
| FOLC12F-6D1  | LC Adapter Panel, 6 LC Duplex Adapters, 12 Fiber SM       |
| FOLCA24F-6Q1 | LC Adapter Panel, 6 LC Quad Adapters, 24 Fiber SM (APC)   |
| FOLCA12F-6D1 | LC Adapter Panel, 6 LC Duplex Adapters, 12 Fiber SM (APC) |
| FOSCA12F-6D1 | SC Adapter Panel, 6 SC Duplex Adapters, 12 Fiber SM (APC) |
| FOFAP-BL1S   | Blank Fiber Panel, LGX, Single Slot                       |