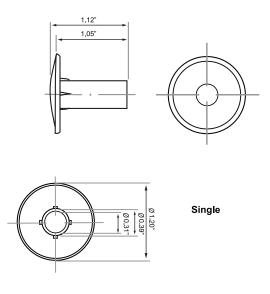

water mitigation
- Damage-free design secures and protects RG6 cable through wall entry
- Provides clean cable installations sealing roughly drilled holes
- Durable UV-stabilized impact-resistant High-Density Polyethylene construction
- Install & Operation Temp: -40°F (-40°C) to 176°F (80°C)
- · Packaging: Bag of 100

# **Ordering Information**

| Description                 | Feed-Thru Bushing           |                           |
|-----------------------------|-----------------------------|---------------------------|
| Packaging                   | Bag of 100                  |                           |
| Single Black<br>Item Number | Single Clear<br>Item Number | Dual Black<br>Item Number |
| XACCM-01419                 | XACCM-01420                 | XACCM-01421               |





TECHNICAL SHEETS ARE SUBJECT TO CHANGE WITHOUT NOTICE.

REV.20230601.2