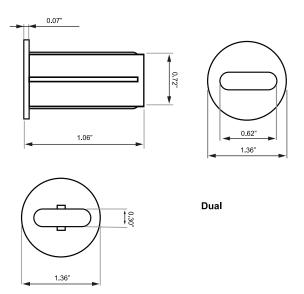

ater mitigation
- Damage-free design secures and protects RG6 cable through wall entry
- Provides clean cable installations sealing roughly drilled holes
- Durable UV-stabilized impact-resistant High-Density Polyethylene construction
- Install & Operation Temp: -40°F (-40°C) to 176°F (80°C)
- · Packaging: Bag of 100

# **Ordering Information**

| Description                 | Feed-Thru Bushing           |                           |
|-----------------------------|-----------------------------|---------------------------|
| Packaging                   | Bag of 100                  |                           |
| Single Black<br>Item Number | Single Clear<br>Item Number | Dual Black<br>Item Number |
| XACCM-01419                 | XACCM-01420                 | XACCM-01421               |





TECHNICAL SHEETS ARE SUBJECT TO CHANGE WITHOUT NOTICE.

REV.20230601.2