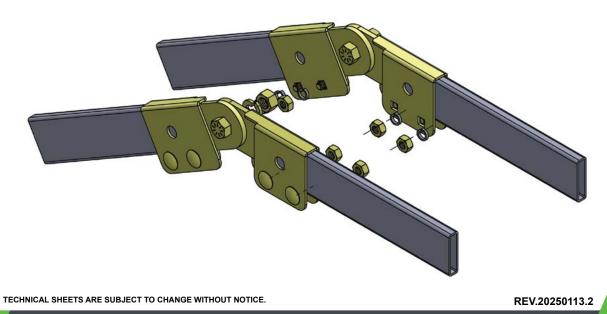

onstructed of high strength 14 Gauge steel and are RoHS compliant.

### **Product Specifications**

Product Type: Butt Splice Kit: Swivel / Adjustable

Product Material: High Strength 14 Gauge Steel

**Product Color:** Black (Additional Colors Available Through Special Order)

Compliance & Standards: RoHS Compliant

**Kit Includes:** (2) Swivel / Adjustable Butt Splice Clamps and 1/4-20 Bolt-on Hardware

#### **Ordering Information**

| Description                                           |       |
|-------------------------------------------------------|-------|
| Butt Splice Kit: Swivel / Adjustable For Cable Runway |       |
| ltem #                                                | Width |
| VLR-ASSK                                              | N/A   |

# **Technical Illustration**