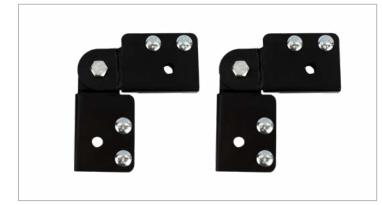

# **Butt Splice Kit: Swivel / Adjustable**

### Description

This kit is used to fasten cable sections end to end and is fully customizable to the bend you need. Our fully adjustable / swivel butt splice kit is offered in a set of 2 fully adjustable swivel clamps and comes complete with 1/4-20 bolt-on hardware. The components are constructed of high strength 14 Gauge steel and are RoHS compliant.

### **Product Specifications**

Product Type: Butt Splice Kit: Swivel / Adjustable

Product Material: High Strength 14 Gauge Steel

**Product Color:** Black (Additional Colors Available Through Special Order)

Compliance & Standards: RoHS Compliant

**Kit Includes:** (2) Swivel / Adjustable Butt Splice Clamps and 1/4-20 Bolt-on Hardware