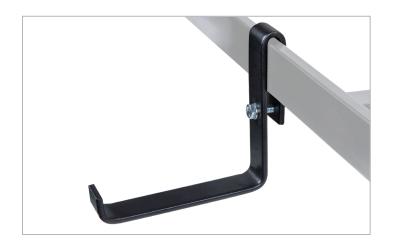

## **Description**

This L Bracket mounts to a ladder rack stringer to provide a pathway for power or other cables that should be physically separated from main cable runs. Mounts to any 1  $\frac{1}{2}$ " x 3/8" tubular or solid runway.

Kit Includes: (1) 5" L Bracket and 1/4" mounting hardware