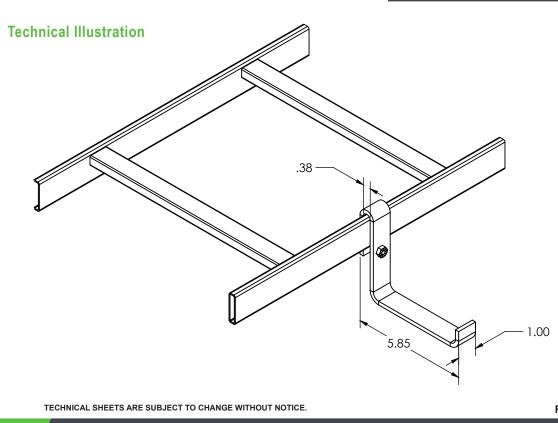

## **Description**

This L Bracket mounts to a ladder rack stringer to provide a pathway for power or other cables that should be physically separated from main cable runs. Mounts to any 1  $\frac{1}{2}$ " x 3/8" tubular or solid runway.

Kit Includes: (1) 5" L Bracket and 1/4" mounting hardware