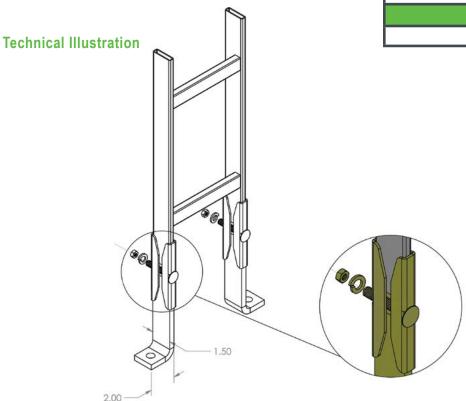

### **Description**

This support bracket kit is used to mount cable ladder runways to the floor and consists of 2 floor mount brackets plus a straight splice hardware kit. The components are constructed of high strength steel and are RoHS compliant

Kit Includes: (2) Floor Mount Brackets, (1) Straight Splice

Hardware Kit