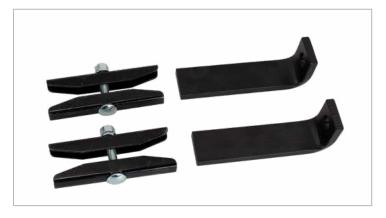

### **Description**

This support bracket kit is used to mount cable ladder runways to the floor and consists of 2 floor mount brackets plus a straight splice hardware kit. The components are constructed of high strength steel and are RoHS compliant

Kit Includes: (2) Floor Mount Brackets, (1) Straight Splice

Hardware Kit