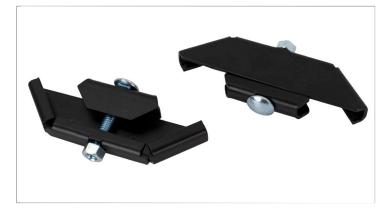

# **Description**

This kit is used to fasten cable ladder sections end to end to change the cable ladder direction 90 degrees. Our butt splice kit consists of 2 butt splice clamps and 3/8-16 hardware. The components are constructed of high strength steel and are RoHS compliant.

# **Product Specifications**

Product Type: Butt Splice Kit - 90°

Product Material: High Strength Steel

Compliance & Standards: RoHS Compliant

Kit Includes: (2) Butt Splice Clamps and 3/8-16 Hardware