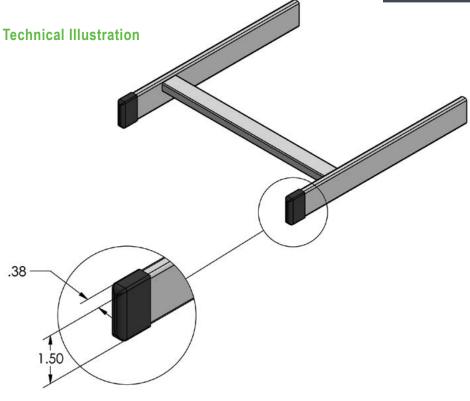

## **Product Specifications**

Product Type: Ladder Rack End Cap Kit

**Product Color:** Black

Compliance & Standards: RoHS Compliant Individual Product Dims: 1.5" x 0.38"

## **Ordering Information**

| Description                              |                 |
|------------------------------------------|-----------------|
| Ladder Rack End Cap Kit For Cable Runway |                 |
| Item #                                   | Individual Dims |
| VLR-A2EC                                 | 1.5" X 8.38"    |