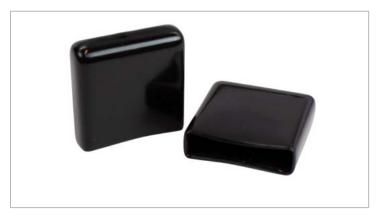

## **Description**

These end caps are used as an effective and cost efficient way to protect runway ends from being damaged. Our ladder rack end cap kit is offered as a set of 2.

## **Product Specifications**

Product Type: Ladder Rack End Cap Kit

**Product Color:** Black

Compliance & Standards: RoHS Compliant Individual Product Dims: 1.5" x 0.38"

# of End Caps Per Kit: 2