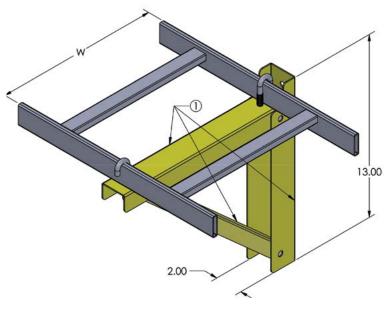

# **Triangle Wall Support Bracket**



### **Description**

This support bracket provides wall support for cable runway. Our triangle wall support bracket consists of a 3 piece modular assembly bracket. The components are constructed of high strength 14 gauge steel and once assembled offer a static load rating of 400 lbs.

#### **Technical Illustration**



## **Product Specifications**

Product Type: Triangle Wall Support Bracket

Product Material: High Strength 14 Gauge Steel

**Product Color:** Black (Additional Colors Available Through

Special Order)

Compliance & Standards: RoHs Compliant

Support Includes: (1) Modular Assembly Bracket (3 pc)

Static Load Rating: 400 lbs

## **Ordering Information**

| Description                                    |       |
|------------------------------------------------|-------|
| Triangle Wall Support Bracket For Cable Runway |       |
| Item #                                         | Width |
| VLR-A12TWS                                     | 12"   |

TECHNICAL SHEETS ARE SUBJECT TO CHANGE WITHOUT NOTICE.

REV.20250114.2