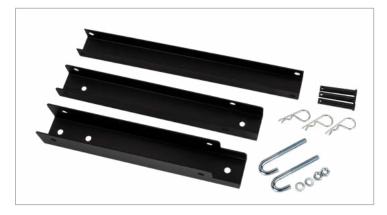

### **Description**

This support bracket provides wall support for cable runway. Our triangle wall support bracket consists of a 3 piece modular assembly bracket. The components are constructed of high strength 14 gauge steel and once assembled offer a static load rating of 400 lbs.

Support Includes: (1) Modular Assembly Bracket (3 pc)

Static Load Rating: 400 lbs