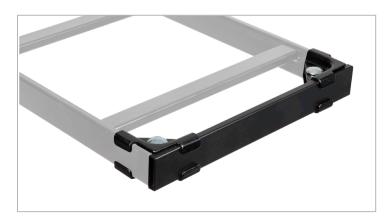

# **Description**

The Ladder Rack Termination Kit closes off the end of a 12" wide ladder runway and prevents cables from snagging on the cut end of the ladder.

# **Product Specifications**

**Product Type:** Ladder Rack Termination Kit **Product Material:** 16-gauge tubular steel

Product Color: Black

Compliance & Standards: RoHS Compliant

Kit Includes: (1) ladder rung, (4) corner clamps, and 3/8"