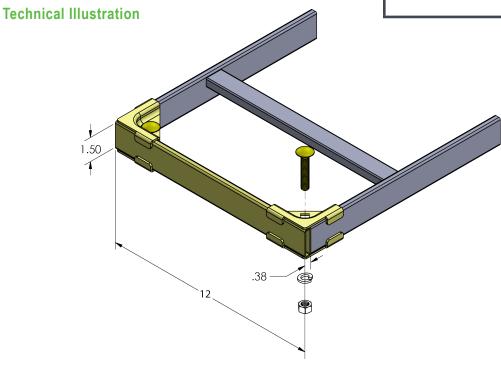

# **Product Specifications**

**Product Type:** Ladder Rack Termination Kit **Product Material:** 16-gauge tubular steel

Product Color: Black

Compliance & Standards: RoHS Compliant

Kit Includes: (1) ladder rung, (4) corner clamps, and 3/8"

hardware