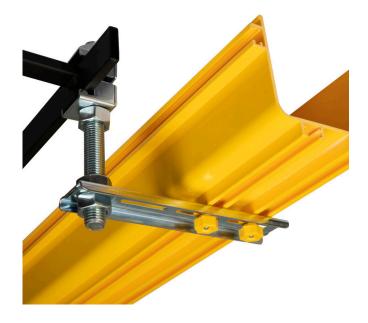

## **Description**

Suspend a fiber tray run from a ladder rack with this support kit. Position the bracket anywhere along a ladder stringer and secure with the included hardware.

NOTE: fiber cable tray should be supported at least every 6.5 ft and at every coupler location.

- · All required installation hardware included
- 8" threaded rod included (can be cut to size in the field)
- · No drilling required

## **Product Specifications**

Material: Zinc Plated Alloy

Hardware: (1) 8" M20 threaded rod, (4) M20 hex nuts,

(2) plastic t-bolts, (2) plastic hex nuts,

(2) jaw clamps

Selling Unit: 1 piece

| Item Number | Description                                 |
|-------------|---------------------------------------------|
| VCT-120SSS  | 5" Cable Tray to Ladder Support<br>Bracket  |
| VCT-240SSS  | 10" Cable Tray to Ladder Support<br>Bracket |
| VCT-360SSS  | 15" Cable Tray to Ladder Support<br>Bracket |