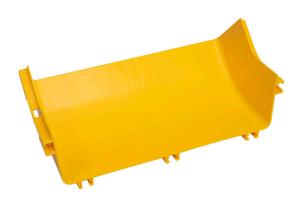

15" 45° Up Elbow

## **Description**

Connects to a straight channel section to create a 45-degree upward angle from a horizontal run. Use with a 45-degree down elbow to change the elevation of a fiber routing system.

- · Tool-free installation
- · Maintains minimum cable bend radius requirements

## **Product Specifications**

Material: Lightweight, flame-retardant PVC (V-0 rated)

Color: Yellow

Dimensions (L x W x H): 8.1" x 15.6" x 6.6"

Weight: 0.99 lbs

Hardware: (2) VCT-360CNC couplers for connection