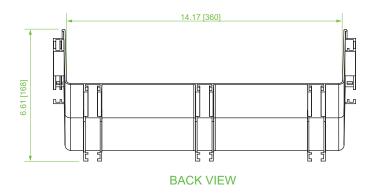

## **Product Specifications**

Material: Lightweight, flame-retardant PVC (V-0 rated)

Color: Yellow

Dimensions (L x W x H): 8.1" x 15.6" x 6.6"

Weight: 0.99 lbs

Hardware: (2) VCT-360CNC couplers for connection