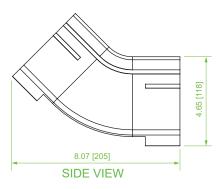

## **Product Specifications**

Material: Lightweight, flame-retardant PVC (V-0 rated)

Color: Yellow

Dimensions (L x W x H): 8.1" x 15.6" x 6.6"

Weight: 0.99 lbs

Hardware: (2) VCT-360CNC couplers for connection