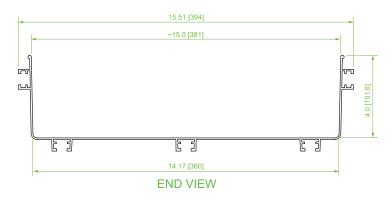

## **Product Specifications**

Material: Lightweight, flame-retardant PVC (V-0 rated) Color: Yellow Dimensions (L x W x H): 6.5' x 15.6" x 4.6" Weight: 19.4 lbs Hardware: (2) VCT-360CNC couplers for connection (sold separately) Load Capacity: 53 lbs/ft