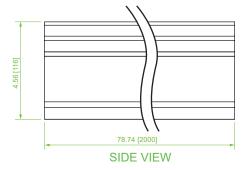

## **Product Specifications**

Material: Lightweight, flame-retardant PVC (V-0 rated) Color: Yellow Dimensions (L x W x H): 6.5' x 15.6" x 4.6" Weight: 19.4 lbs Hardware: (2) VCT-360CNC couplers for connection (sold separately) Load Capacity: 53 lbs/ft