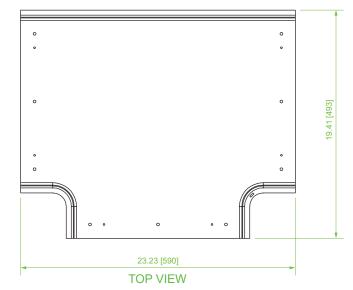

## **Product Specifications**

Material: Lightweight, flame-retardant PVC (V-0 rated) Color: Yellow

Dimensions (L x W x H): 23.2" x 19.4" x 4.6"

Weight: 3.72 lbs

Hardware: (3) VCT-360CNC couplers for connection (sold separately)