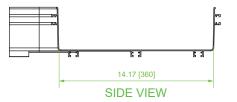

Compliance & Standards: UL2024 & UL94-V0

Selling Unit: 1 piece

14.17 [360]

FRONT VIEW

REV.20200902.1

4.65 [118]

TECHNICAL SHEETS ARE SUBJECT TO CHANGE WITHOUT NOTICE.

© 2020 Vericom Global Solutions info@vericomsolutions.com • vericomsolutions.com