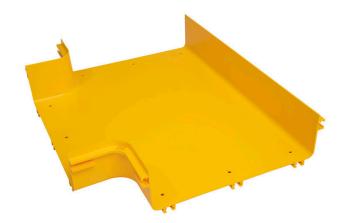

**15" Horizontal Tee** 

## **Description**

Horizontal tees connect to three straight channel sections or other transitional fittings to create a horizontal branch in a fiber routing system.

- Tool-free installation
- Maintains minium cable bend radius requirements

## **Product Specifications**

Material: Lightweight, flame-retardant PVC (V-0 rated) Color: Yellow

Dimensions (L x W x H): 23.2" x 19.4" x 4.6"

Weight: 3.72 lbs

Hardware: (3) VCT-360CNC couplers for connection (sold separately)