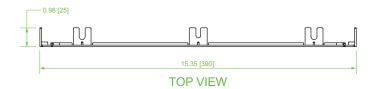

## **Product Specifications**

Material: Lightweight, flame-retardant PVC (V-0 rated)

Color: Yellow

**Dimensions (L x W x H):** 15.3" x 4.5" x 1.0"

Weight: 0.22 lbs

Hardware: (2) VCT-HF03-B50 plastic T-bolts and