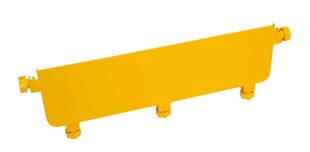

15" End Cap

## **Description**

End caps close off terminal ends of a straight channel or transitional fitting to protect cables and provide a finished look.

· Tool-free installation

## **Product Specifications**

Material: Lightweight, flame-retardant PVC (V-0 rated)

Color: Yellow

**Dimensions (L x W x H):** 15.3" x 4.5" x 1.0"

Weight: 0.22 lbs

Hardware: (2) VCT-HF03-B50 plastic T-bolts and