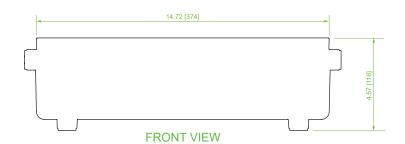

## **Product Specifications**

Material: Lightweight, flame-retardant PVC (V-0 rated)

Color: Yellow

**Dimensions (L x W x H):** 15.3" x 4.5" x 1.0"

Weight: 0.22 lbs

Hardware: (2) VCT-HF03-B50 plastic T-bolts and