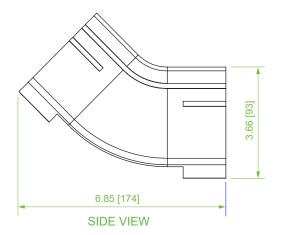

## **Product Specifications**

Material: Lightweight, flame-retardant PVC (V-0 rated)

Color: Yellow

Dimensions (L x W x H): 8.2" x 10.9" x 6.6"

Weight: 0.65 lbs

Hardware: (2) VCT-240CNC couplers for connection