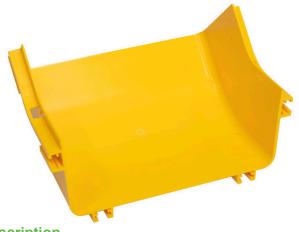

10" 45° Up Elbow

Description

Connects to a straight channel section to create a 45-degree upward angle from a horizontal run. Use with a 45-degree down elbow to change the elevation of a fiber routing system.

## **Product Specifications**

Material: Lightweight, flame-retardant PVC (V-0 rated)

Color: Yellow

Dimensions (L x W x H): 8.2" x 10.9" x 6.6"

Weight: 0.65 lbs

Hardware: (2) VCT-240CNC couplers for connection