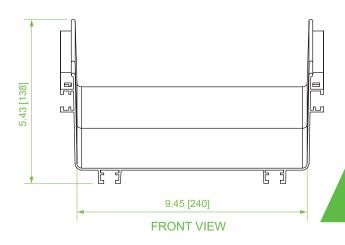

## **Product Specifications**

Material: Lightweight, flame-retardant PVC (V-0 rated)

Color: Yellow

Dimensions (L x W x H): 8.2" x 10.9" x 6.6"

Weight: 0.65 lbs

Hardware: (2) VCT-240CNC couplers for connection