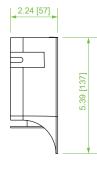

Hardware: (1) VCT-240CNC couplers for connection

Dimensions (L x W x H): 12.7" x 5.4" x 2.2"

(sold separately)

Compliance & Standards: UL2024 & UL94-V0

Color: Yellow

Weight: 0.31 lbs

Selling Unit: 1 piece

TOP VIEW