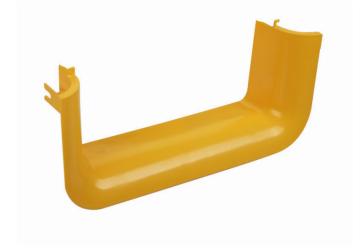

## **10" Trumpet Spillout**

## **Description**

Trumpet spillouts are used to limit the bend radius of cables to 2" when exiting from a straight channel or other transitional fitting.

- · Maintains minimum cable bend radius requirements
- Tool-free installation

| Item Number | Description          |
|-------------|----------------------|
| VCT-240TS   | 10" Trumpet Spillout |

SIDE VIEW

**Product Specifications** 

Material: Lightweight, flame-retardant PVC (V-0 rated)