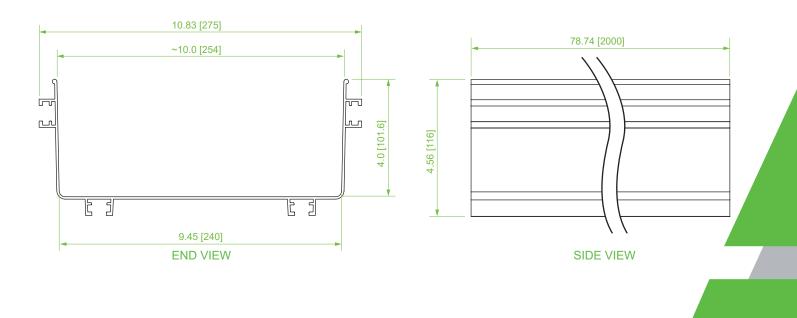

## **Product Specifications**

Material: Lightweight, flame-retardant PVC (V-0 rated) Color: Yellow Dimensions (L x W x H): 6.5' x 10.9" x 4.6" Weight: 11.9 lbs Hardware: (2) VCT-240CNC couplers for connection (sold separately)

Load Capacity: 40 lbs/ft

Compliance & Standards: UL2024 & UL94-V0

Selling Unit: 1 piece

| Item Number | Description                    |
|-------------|--------------------------------|
| VCT-240SCP  | 10" Straight Channel           |
| VCT-240SCPC | Cover for 10" Straight Channel |