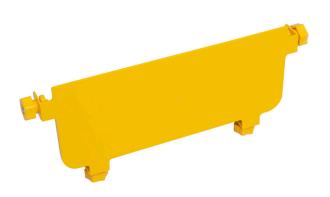

10" End Cap

## **Description**

End caps close off terminal ends of a straight channel or transitional fitting to protect cables and provide a finished look.

· Tool-free installation

## **Product Specifications**

Material: Lightweight, flame-retardant PVC (V-0 rated)

Color: Yellow

**Dimensions (L x W x H):** 10.6" x 4.5" x 1.0"

Weight: 0.18 lbs

Hardware: (2) VCT-HF03-B50 plastic T-bolts and