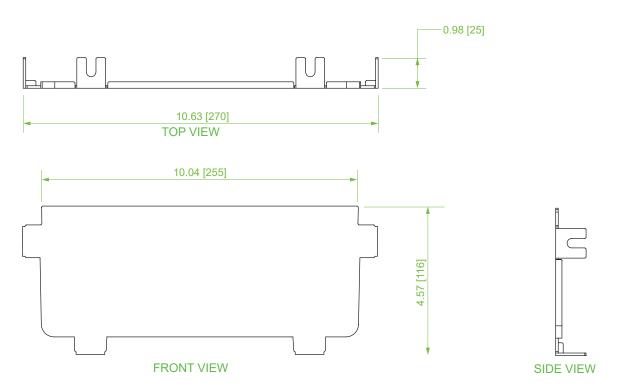

## **Product Specifications**

Material: Lightweight, flame-retardant PVC (V-0 rated)

Color: Yellow

**Dimensions (L x W x H):** 10.6" x 4.5" x 1.0"

Weight: 0.18 lbs

Hardware: (2) VCT-HF03-B50 plastic T-bolts and