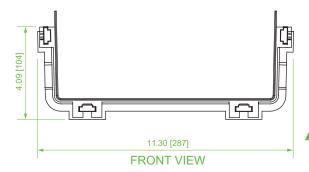

## **Product Specifications**

Material: Lightweight, flame-retardant PVC (V-0 rated)

Color: Yellow

**Dimensions (L x W x H):** 11.4" x 3.3" x 4.8"

Weight: 0.35 lbs

Hardware: (8) Plastic thumb screws (included) Compliance & Standards: UL2024 & UL94-V0