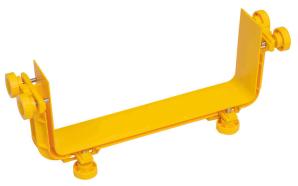

10" Coupler

## **Description**

Couplers are used to quickly and easily connect straight channel sections and/or transitional fittings. Completely tool-free installation

- simply hand-tighten the thumb screws to secure.
  - · Tool-free installation

## **Product Specifications**

Material: Lightweight, flame-retardant PVC (V-0 rated)

Color: Yellow

**Dimensions (L x W x H):** 11.4" x 3.3" x 4.8"

Weight: 0.35 lbs

Hardware: (8) Plastic thumb screws (included) Compliance & Standards: UL2024 & UL94-V0