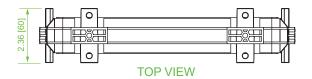

## **Product Specifications**

Material: Lightweight, flame-retardant PVC (V-0 rated)

Color: Yellow

**Dimensions (L x W x H):** 11.4" x 3.3" x 4.8"

Weight: 0.35 lbs

Hardware: (8) Plastic thumb screws (included) Compliance & Standards: UL2024 & UL94-V0