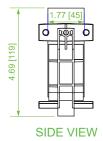

## **Product Specifications**

Material: Lightweight, flame-retardant PVC (V-0 rated)

Color: Yellow

**Dimensions (L x W x H):** 11.4" x 3.3" x 4.8"

Weight: 0.35 lbs

Hardware: (8) Plastic thumb screws (included) Compliance & Standards: UL2024 & UL94-V0