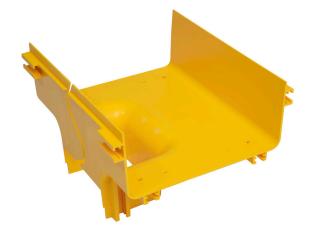

## **Description**

Vertical tees connect to straight channel sections or other transitional fittings to provide a 90-degree vertical drop in a fiber routing system.

- Tool-free installation
- · Maintains minium cable bend radius requirements

## **Product Specifications**

Material: Lightweight, flame-retardant PVC (V-0 rated)
Color: Yellow
Dimensions (L x W x H): 11.8" x 10.9" x 7.5"
Weight: 1.54 lbs
Hardware: (1) VCT-120CNC & (2) VCT-240CNC couplers for connection (sold separately)