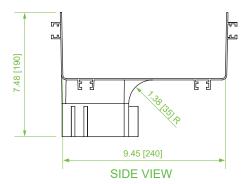

## **Product Specifications**

Material: Lightweight, flame-retardant PVC (V-0 rated)
Color: Yellow
Dimensions (L x W x H): 11.8" x 10.9" x 7.5"
Weight: 1.54 lbs
Hardware: (1) VCT-120CNC & (2) VCT-240CNC couplers for connection (sold separately)