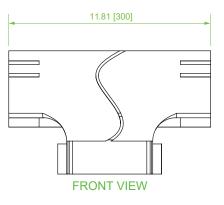

## **Product Specifications**

Material: Lightweight, flame-retardant PVC (V-0 rated)
Color: Yellow
Dimensions (L x W x H): 11.8" x 10.9" x 7.5"
Weight: 1.54 lbs
Hardware: (1) VCT-120CNC & (2) VCT-240CNC couplers for connection (sold separately)