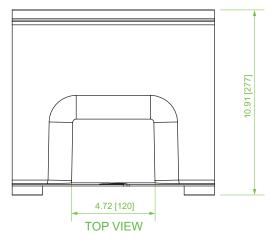

## **Product Specifications**

Material: Lightweight, flame-retardant PVC (V-0 rated)
Color: Yellow
Dimensions (L x W x H): 11.8" x 10.9" x 7.5"
Weight: 1.54 lbs
Hardware: (1) VCT-120CNC & (2) VCT-240CNC couplers for connection (sold separately)