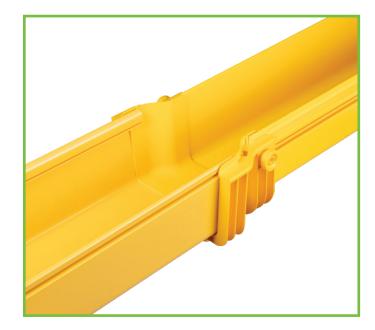

## **Description**

**Adapters** 

Allows Vericom's 5" wide Fiber Cable Tray system to quickly and easily connect to an existing Commscope®, Flberguide®, or Panduit® FiberRunner® raceway. Built-in

couplers on each end.

## **Product Specifications**

Material: Lightweight, flame-retardant PVC (V-0 rated) Color: Yellow Compliance & Standards: UL2024 & UL94-V0 Selling Unit: 1 piece

| Item Number  | Description                   | Dimensions (L x W x H) | Weight    | Hardware                                                                          |
|--------------|-------------------------------|------------------------|-----------|-----------------------------------------------------------------------------------|
| VCT-120AD100 | Adapter to Commscope 4x4 Tray | 6.6" x 4.0" x 4.8"     | 0.4 lbs.  | 8 pcs Plastic Thumb Screws<br>4 pcs Plastic Square Nuts<br>8 pcs Zinc Square Nuts |
| VCT-120PD100 | Adapter to Panduit 4x4 Tray   | 6.6" x 3.9" x 4.8"     | 0.4 lbs.  | 6 pcs Plastic Thumb Screws<br>4 pcs Plastic Square Nuts<br>4 pcs Zinc Square Nuts |
| VCT-120PD150 | Adapter to Panduit 4x6 Tray   | 7.9" x 3.9" x 4.8"     | 0.65 lbs. | 6 pcs Plastic Thumb Screws<br>4 pcs Plastic Square Nuts<br>4 pcs Zinc Square Nuts |