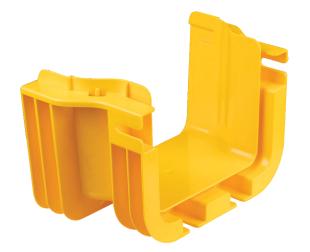

## **Description**

**Adapters** 

Allows Vericom's 5" wide Fiber Cable Tray system to quickly and easily connect to an existing Commscope®, Flberguide®, or Panduit® FiberRunner® raceway. Built-in

couplers on each end.

## **Product Specifications**

Material: Lightweight, flame-retardant PVC (V-0 rated) Color: Yellow Compliance & Standards: UL2024 & UL94-V0 Selling Unit: 1 piece

| Item Number  | Description                   | Dimensions (L x W x H) | Weight    | Hardware                                                                          |
|--------------|-------------------------------|------------------------|-----------|-----------------------------------------------------------------------------------|
| VCT-120AD100 | Adapter to Commscope 4x4 Tray | 6.6" x 4.0" x 4.8"     | 0.4 lbs.  | 8 pcs Plastic Thumb Screws<br>4 pcs Plastic Square Nuts<br>8 pcs Zinc Square Nuts |
| VCT-120PD100 | Adapter to Panduit 4x4 Tray   | 6.6" x 3.9" x 4.8"     | 0.4 lbs.  | 6 pcs Plastic Thumb Screws<br>4 pcs Plastic Square Nuts<br>4 pcs Zinc Square Nuts |
| VCT-120PD150 | Adapter to Panduit 4x6 Tray   | 7.9" x 3.9" x 4.8"     | 0.65 lbs. | 6 pcs Plastic Thumb Screws<br>4 pcs Plastic Square Nuts<br>4 pcs Zinc Square Nuts |