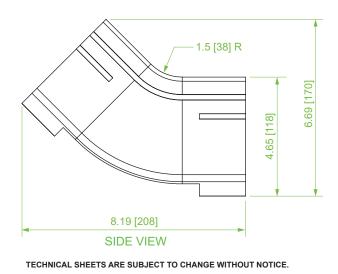

**Product Specifications** 

Material: Lightweight, flame-retardant PVC (V-0 rated) Color: Yellow Dimensions (L x W x H): 8.2" x 6.1" x 6.6" Weight: 0.65 lbs

Hardware: (2) VCT-120CNC couplers for connection (sold separately)