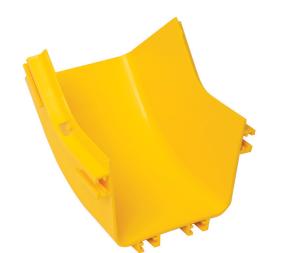

5" 45° Up Elbow

## **Description**

Connects to a 5" straight channel section to create a 45-degree upward angle from a horizontal run. Use with VCT-120DE41 45-degree down elbow to change the elevation of a fiber routing system.

**Product Specifications** 

Material: Lightweight, flame-retardant PVC (V-0 rated) Color: Yellow Dimensions (L x W x H): 8.2" x 6.1" x 6.6" Weight: 0.65 lbs

Hardware: (2) VCT-120CNC couplers for connection (sold separately)