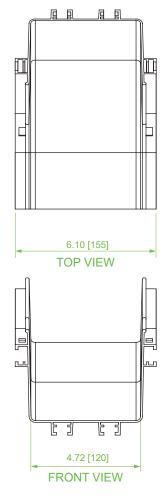

**Product Specifications** 

Material: Lightweight, flame-retardant PVC (V-0 rated) Color: Yellow Dimensions (L x W x H): 8.2" x 6.1" x 6.6" Weight: 0.65 lbs

Hardware: (2) VCT-120CNC couplers for connection (sold separately)