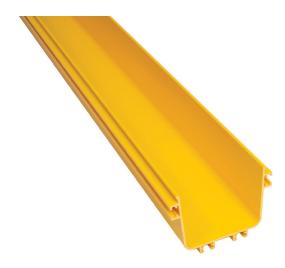

**5" Straight Channel** 

## **Description**

Straight channel sections support and cary cables horizontally throughout a fiber cable routing system. Available in 6.5ft lengths, channels can be cut to size and connected to additional straight sections or transitional fittings such as elbows, tees, and crosses.

## **Product Specifications**

Material: Lightweight, flame-retardant PVC (V-0 rated) Color: Yellow Dimensions (L x W x H): 6.5" x 6.2" x 4.6" Weight: 9.7 lbs Hardware: (2) VCT-120CNC couplers for connection (sold separately) Load Capacity: 26 lbs/ft