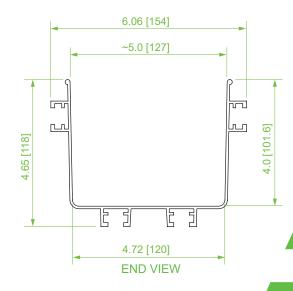

## **Product Specifications**

Material: Lightweight, flame-retardant PVC (V-0 rated) Color: Yellow Dimensions (L x W x H): 6.5" x 6.2" x 4.6" Weight: 9.7 lbs Hardware: (2) VCT-120CNC couplers for connection (sold separately) Load Capacity: 26 lbs/ft

Compliance & Standards: UL2024 & UL94-V0

Selling Unit: 1 piece

| Item Number | Description                        |
|-------------|------------------------------------|
| VCT-120SCP  | 5"W x 4"D x 6.5"L Straight Channel |
| VCT-120SCPC | Cover for 5" Straight Channel      |