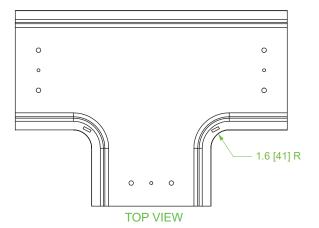

## **Product Specifications**

Material: Lightweight, flame-retardant PVC (V-0 rated) Color: Yellow Dimensions (L x W x H): 13.9" x 10.1" x 4.6"

Weight: 1.61 lbs

Hardware: (3) VCT-120CNC couplers for connection (sold separately)