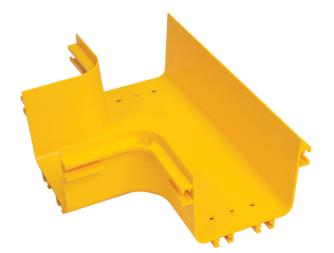

## **Description**

Horizontal tees connect to three 5" straight channel sections or other transitional fittings to create a horizontal branch in a fiber routing system.

- Tool-free installation
- · Maintains minium cable bend radius requirements

## **Product Specifications**

Material: Lightweight, flame-retardant PVC (V-0 rated) Color: Yellow Dimensions (L x W x H): 13.9" x 10.1" x 4.6"

Weight: 1.61 lbs

Hardware: (3) VCT-120CNC couplers for connection (sold separately)