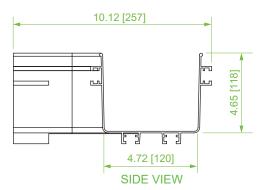

## **Product Specifications**

Material: Lightweight, flame-retardant PVC (V-0 rated) Color: Yellow Dimensions (L x W x H): 13.9" x 10.1" x 4.6"

Weight: 1.61 lbs

Hardware: (3) VCT-120CNC couplers for connection (sold separately)