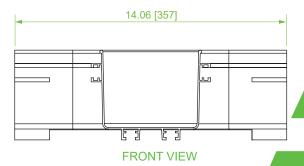

## **Product Specifications**

Material: Lightweight, flame-retardant PVC (V-0 rated) Color: Yellow Dimensions (L x W x H): 13.9" x 10.1" x 4.6"

Weight: 1.61 lbs

Hardware: (3) VCT-120CNC couplers for connection (sold separately)