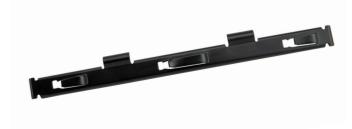

## **Quick Splice Bar**

## Description

Quick Splice Bars are a convenient option for connecting two straight pieces of the same width basket tray. A great solution for high load capacity installations, these splice bars are compatible with all tray sizes and require no tools or hardware for installation.

## **Product Specifications**

•

Material: High-strength carbon steel Finish: Black powder coat Dimensions (L x W x H): 10.7" x 1" x 0.6" Weight: 11.25 lbs per 50 Compliance & Standards: IEC 61537 Selling Unit: Bag of 50