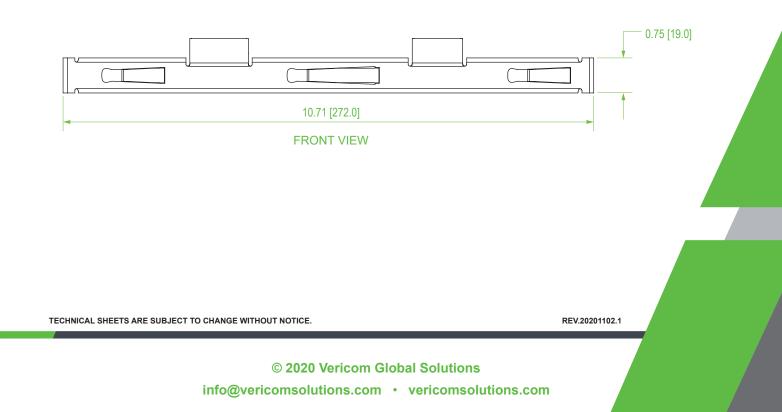

## **Product Specifications**

•

Material: High-strength carbon steel Finish: Black powder coat Dimensions (L x W x H): 10.7" x 1" x 0.6" Weight: 11.25 lbs per 50 Compliance & Standards: IEC 61537 Selling Unit: Bag of 50