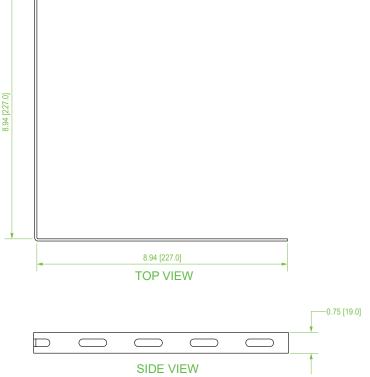

## **Product Specifications**

Material: High-strength carbon steel

Finish: Black powder coat

Dimensions (L x W x H):  $5" \times 5" \times 0.75"$ 

Weight: 0.4 lbs

Compliance & Standards: IEC 61537

Selling Unit: 1 piece