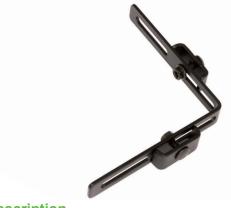

## **Corner Splice**

## **Description**

This kit provides support at horizontal 90 degree turns and tee junctions. Each kit includes one right-angle bar splice and two sets of M6x20 carriage bolts, M6 nuts, and top splice washers. Compatible with all tray sizes.

## **Product Specifications**

Material: High-strength carbon steel

Finish: Black powder coat

Dimensions (L x W x H):  $5" \times 5" \times 0.75"$ 

Weight: 0.4 lbs

Compliance & Standards: IEC 61537

Selling Unit: 1 piece