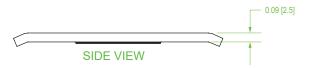

## **Product Specifications**

Material: High-strength carbon steel

Finish: Black powder coat

**Dimensions (L x W x H):** 2.32" x 1.57" x 0.14"

Weight: 5.4 lbs (per 50)

Compliance & Standards: IEC 61537

Selling Unit: Bag of 50