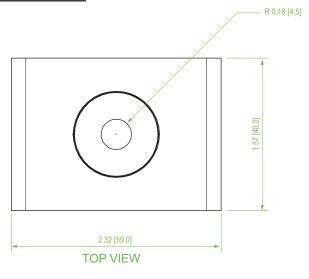

## **Product Specifications**

Material: High-strength carbon steel

Finish: Black powder coat

**Dimensions (L x W x H):** 2.32" x 1.57" x 0.14"

Weight: 5.4 lbs (per 50)

Compliance & Standards: IEC 61537

Selling Unit: Bag of 50