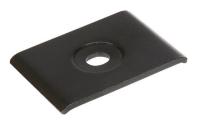

## **Center Clip**

## **Description**

Center clips can be used to connect two sections of basket tray at any angle, to secure two halves of one section formed into a horizontal bend, or to create a center hanging support for ceiling mounting.