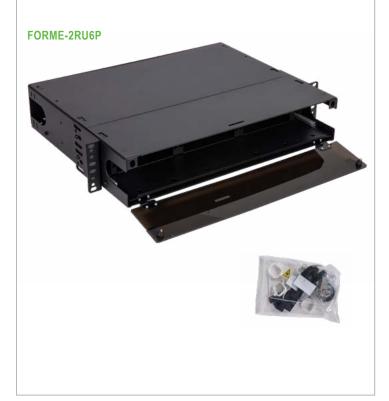

# **Ordering Information**

| Item Number | Description                                                               |
|-------------|---------------------------------------------------------------------------|
| FORME-1RU3P | 1U rack mount fiber enclosure, 3-slots, LGX type, empty, 72 splice trays  |
| FORME-2RU6P | 2U rack mount fiber enclosure, 6-slots, LGX type, empty, 144 splice trays |