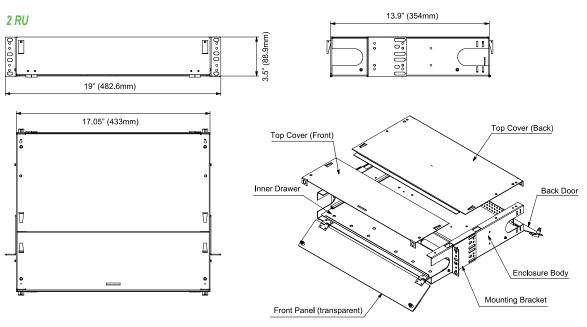

# **Technical Illustrations**

TECHNICAL SHEETS ARE SUBJECT TO CHANGE WITHOUT NOTICE.

REV.20231115.1

## **Description / Specifications**

Vericom's Rack Mount LGX fiber enclosures are available in 1RU and 2RU. The enclosure provides splice trays to protect fusion and mechanical splices while controlling fiber bend radius to industry standards. Rack Mount enclosures fit in standard 19" racks and cabinets with an internal frame designed to accept standard LGX fiber adapter panels. Access to fiber connections is provided with front and back doors along with a drawer that slides forward and backward.