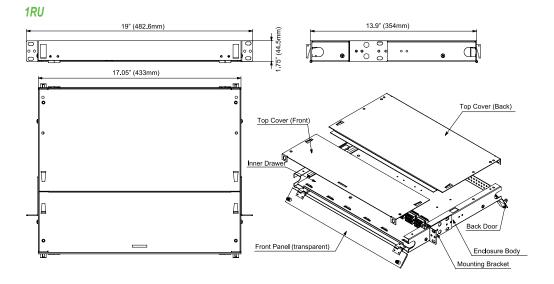

# **Technical Illustrations**

TECHNICAL SHEETS ARE SUBJECT TO CHANGE WITHOUT NOTICE.

REV.20231115.1

## **Description / Specifications**

Vericom's Rack Mount LGX fiber enclosures are available in 1RU and 2RU. The enclosure provides splice trays to protect fusion and mechanical splices while controlling fiber bend radius to industry standards. Rack Mount enclosures fit in standard 19" racks and cabinets with an internal frame designed to accept standard LGX fiber adapter panels. Access to fiber connections is provided with front and back doors along with a drawer that slides forward and backward.