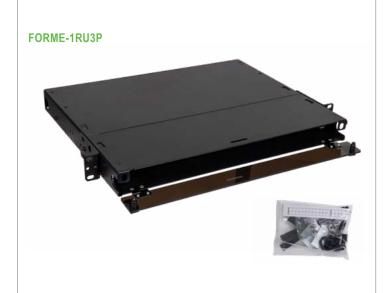

# **Ordering Information**

| Item Number | Description                                                               |
|-------------|---------------------------------------------------------------------------|
| FORME-1RU3P | 1U rack mount fiber enclosure, 3-slots, LGX type, empty, 72 splice trays  |
| FORME-2RU6P | 2U rack mount fiber enclosure, 6-slots, LGX type, empty, 144 splice trays |