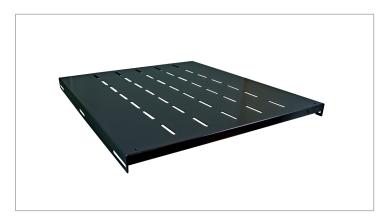

#### **Fixed Shelf**

### **Description**

This 1U fixed shelf provides support for up to 200 lbs. of non-rackmountable equipment inside network and server cabinets.