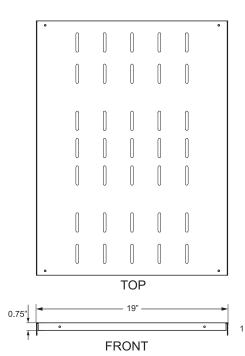

# Technical Drawing

## **Ordering Information**

| Description    |            |                     |
|----------------|------------|---------------------|
| 1U Fixed Shelf |            |                     |
| Item #         | Rack Units | Dims (H x W x D)    |
| RASF211        | 1U         | 1.24" X 19" X 21.5" |
| RASF281        |            | 1.24" X 19" X 28.5" |

TECHNICAL SHEETS ARE SUBJECT TO CHANGE WITHOUT NOTICE.

REV.20200601.4

Depth Varies By Item Number

SIDE