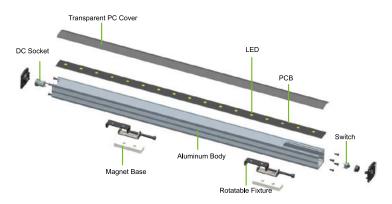

#### **Technical Drawing**

#### **Description**

The Vericom LED Cabinet Light is a motion activated high power LED light designed to offer exceptional cabinet visibility with a brilliant 400 lumen design. Featuring a pivoting magnetic base, the Vericom LED Cabinet Light features 27 LED lights, a dual voltage power supply with 5 foot cord and a green indicator light when motion detection is active.