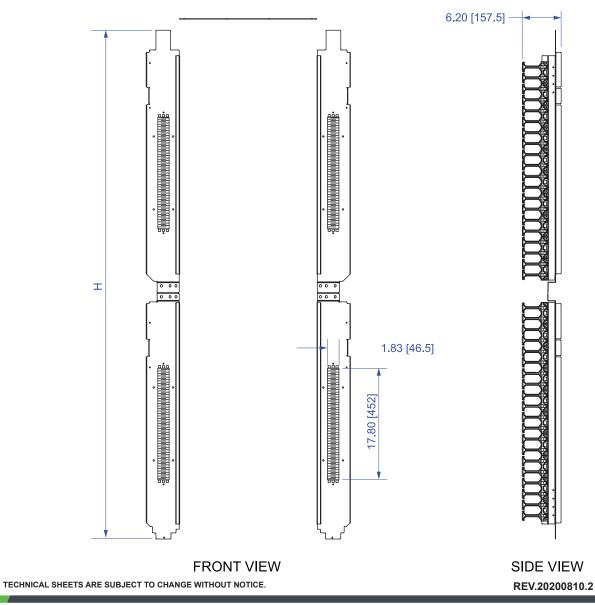

#### **Product Specifications**

Product Type: Air Dam Kit

Base Material: Steel

Finger Duct Material: Plastic

Top Panel: Expandable

Dimensions (HxWxD): See Chart Below
Rack Unit Quantity: See Chart Below

Cable Capacity: See Chart Below

Cable Pass-Through Openings: Yes

Mounting Hardware: Included

Compatability: 31.5" Width Network Cabinets

Quantity Per Package: 1 (Sold Individually)