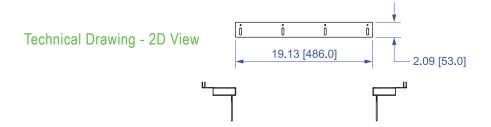

brush opening, which can be replaced with a 1U patch panel for additional connectivity.

#### **Product Specifications**

Product Type: Air Dam Kit

Base Material: Steel

Finger Duct Material: Plastic

Top Panel: Expandable

Dimensions (HxWxD): See Chart Below
Rack Unit Quantity: See Chart Below

Cable Capacity: See Chart Below

Cable Pass-Through Openings: Yes

Mounting Hardware: Included

Compatability: 31.5" Width Network Cabinets

Quantity Per Package: 1 (Sold Individually)

### **Ordering Information**

| Item #  | Rack<br>Units |
|---------|---------------|
| RAFA842 | 42U           |
| RAFA845 | 45U           |
| RAFA848 | 48U           |
| RAFA852 | 52U           |

TECHNICAL SHEETS ARE SUBJECT TO CHANGE WITHOUT NOTICE.

REV.20200810.2



# Air Dam Kit w/ Cable Management Fingers



#### **TOP VIEW**





# Air Dam Kit w/ Cable Management Fingers

Technical Drawing- 3D View







TECHNICAL SHEETS ARE SUBJECT TO CHANGE WITHOUT NOTICE.

REV.20200810.2