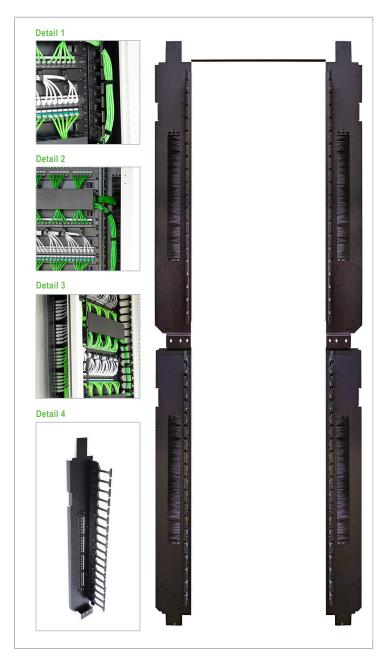

#### **Description**

Vericom Air Dams provide a cabinet-level containment solution to improve the efficiency of your cooling system. Our air dams are constructed of cold rolled steel panels that prevent hot air from re-circulating to the front of the cabinet. Each panel provides for front-to-back cable routing via a removable brush opening, which can be replaced with a 1U patch panel for additional connectivity.

#### **Product Specifications**

Product Type: Air Dam Kit

Base Material: Steel

Finger Duct Material: Plastic

Top Panel: Expandable

Dimensions (HxWxD): See Chart Below
Rack Unit Quantity: See Chart Below

Cable Capacity: See Chart Below

Cable Pass-Through Openings: Yes

Mounting Hardware: Included

Compatability: 31.5" Width Network Cabinets

Quantity Per Package: 1 (Sold Individually)