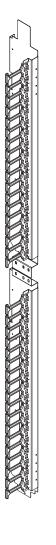

## Air Dam Kit w/ Cable Management Fingers

#### **Description**

Vericom Air Dams provide a cabinet-level containment solution to improve the efficiency of your cooling system. Our air dams are constructed of cold rolled steel panels that prevent hot air from re-circulating to the front of the cabinet. Each panel provides for front-to-back cable routing via a removable brush opening, which can be replaced with a 1U patch panel for additional connectivity.

#### **Product Specifications**

Product Type: Air Dam Kit

Base Material: Steel

Finger Duct Material: Plastic

Top Panel: Expandable

Dimensions (HxWxD): See Chart Below
Rack Unit Quantity: See Chart Below

Cable Capacity: See Chart Below