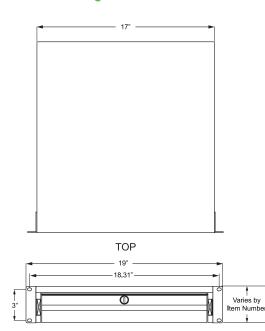

#### **Technical Drawing**

TECHNICAL SHEETS ARE SUBJECT TO CHANGE WITHOUT NOTICE.

**FRONT** 

### **Product Specifications**

Product Type: Locking Drawer

Material: Cold Rolled Steel

Finish: Black Powder Coated

Loading Capacity: 77 lbs

Dimensions (HxWxD): Varies By Item #

Rack Unit Quantity: 2U or 3U

REV.20200603.5

SIDE