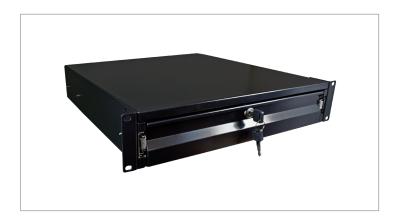

# **Locking Drawer**

## **Description**

Available in 2U and 3U capacities, these drawers provide an extra layer of security for storing a laptop or other valuables inside your cabinet. Each drawer comes with a set of keys and includes a knockout hole in the rear panel for power cords.