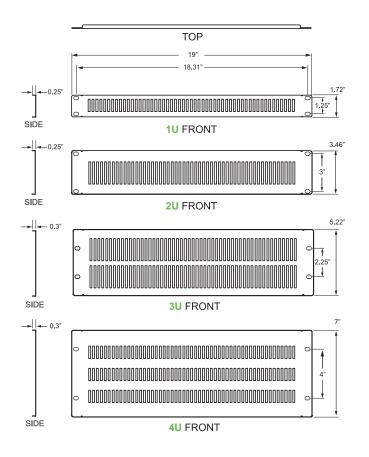

## **Technical Drawing**

TECHNICAL SHEETS ARE SUBJECT TO CHANGE WITHOUT NOTICE.

### **Ordering Information**

| Description                 |               |                                |                         |
|-----------------------------|---------------|--------------------------------|-------------------------|
| Vented Steel Blanking Panel |               |                                |                         |
| ltem<br>Number              | Rack<br>Units | Individual Dims<br>(H x W x D) | Quantity<br>Per Package |
| RABPSV1                     | 1U            | 1.72" X 19" X 0.25"            | Single                  |
| RABPSV1-5                   | 1U            | 1.72" X 19" X 0.25"            | 5 Pack                  |
| RABPSV2                     | 2U            | 3.46" X 19" X 0.25"            | Single                  |
| RABPSV2-5                   | 2U            | 3.46" X 19" X 0.25"            | 5 Pack                  |
| RABPSV3                     | 3U            | 5.22" X 19" X 0.30"            | Single                  |
| RABPSV4                     | 4U            | 7.00" X 19" X 0.30"            | Single                  |