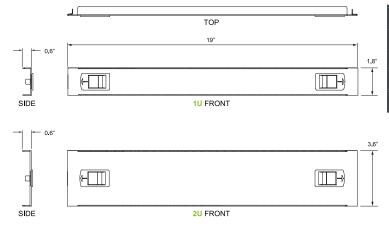

## **Technical Drawing**

## **Ordering Information**

| Description                   |            |                   |
|-------------------------------|------------|-------------------|
| Toolless Steel Blanking Panel |            |                   |
| Item #                        | Rack Units | Dims (H x W x D)  |
| RABPST1                       | 1U         | 1.8" X 19" X 0.6" |
| RABPST2                       | 2U         | 3.6" X 19" X 0.6" |