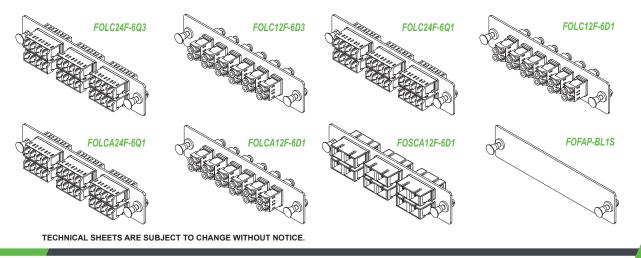

## **Adapter Panel Options**

| Item Number  | Description                                               |
|--------------|-----------------------------------------------------------|
| FOLC24F-6Q3  | LC Adapter Panel, 6 LC Quad Adapters, 24 Fiber OM3        |
| FOLC12F-6D3  | LC Adapter Panel, 6 LC Duplex Adapters, 12 Fiber OM3      |
| FOLC24F-6Q1  | LC Adapter Panel, 6 LC Quad Adapters, 24 Fiber SM         |
| FOLC12F-6D1  | LC Adapter Panel, 6 LC Duplex Adapters, 12 Fiber SM       |
| FOLCA24F-6Q1 | LC Adapter Panel, 6 LC Quad Adapters, 24 Fiber SM (APC)   |
| FOLCA12F-6D1 | LC Adapter Panel, 6 LC Duplex Adapters, 12 Fiber SM (APC) |
| FOSCA12F-6D1 | SC Adapter Panel, 6 SC Duplex Adapters, 12 Fiber SM (APC) |
| FOFAP-BL1S   | Blank Fiber Panel, LGX, Single Slot                       |