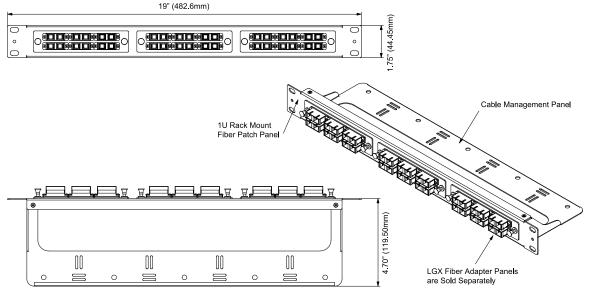

### **Technical Illustrations**

#### **Description / Specifications**

Vericom's Rack Mount LGX fiber patch panel is available in 1RU. The panel provides an easy, convenient way to create a patch field for active electronics, like servers, protected in cabinets or other secure locations. Rack Mount panels fit in standard 19" racks and cabinets with an internal frame designed to accept standard LGX fiber adapter panels. Access to fiber connections is available from the front or back and fiber cables are organized and supported with a rear cable manager.

## **Applications**

The Rack Mount LGX fiber patch panel shall support, organize, manage and protect fiber optic connectors and patch cords. The LGX fiber patch panel is designed to be compatible with all standard LGX fiber adapters and cassettes from all standards-based manufacturers. The fiber patch panel is typically placed in the entrance, telecommunications room, or the main equipment room. The panel can manage up to 72 fibers in 3 LGX positions for 1 RU.