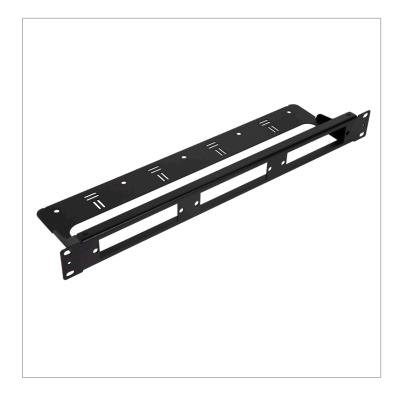

#### **Description / Specifications**

Vericom's Rack Mount LGX fiber patch panel is available in 1RU. The panel provides an easy, convenient way to create a patch field for active electronics, like servers, protected in cabinets or other secure locations. Rack Mount panels fit in standard 19" racks and cabinets with an internal frame designed to accept standard LGX fiber adapter panels. Access to fiber connections is available from the front or back and fiber cables are organized and supported with a rear cable manager.

#### **Features & Benefits**

- Interoperable with all Standard LGX Fiber Adapter
  Panels
- · Support bar provided to ensure long term reliability
- Flexible, cost effective design accepts a wide variety of connector options
- Durable frame, powder-coated to last the life of the network
- Support bars allow the use of hook & loop cable ties or loose nylon ties